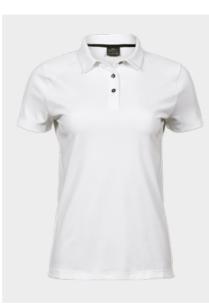

## Owner on board

**Tech Polo** SIZE COMPOSITION 95% recycled polyester S-3XL 5% elastane

LUXURY STRETCH POLO

51% PA 39%CO

10%EA

XS-XXL

Black

Grey
Navy
Beige