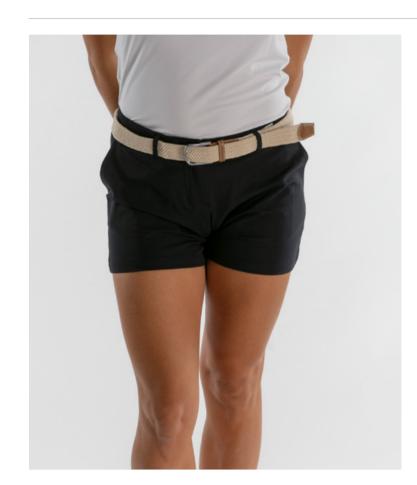

## Owner on board

| Short with flap / Skort / Short |        |
|---------------------------------|--------|
| COMPOSITION                     | SIZE   |
| 51% PA + 39%CO + 10%EA          | XS-XXL |

Skort

Short with flap

Short

Women's Day wear

UNIFORMS