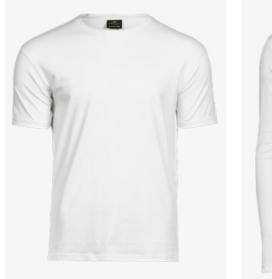

### Women's Day wear

Work

**Cotton T-Shirt** SIZE COMPOSITION 90% ringspun combed cotto + 10% elastane S-3XL or 100% ringspun combed organic cotton

#### **Cotton T-Shirt** COMPOSITION SIZE 90% ringspun combed cotton + 10% elastane S-3XL or 100% ringspun combed organic cotton

STRETCH T-SHIRT

LONG SLEEVE INTERLOCK T-SHIRT

|     | 1 |  |
|-----|---|--|
| 101 |   |  |
|     |   |  |