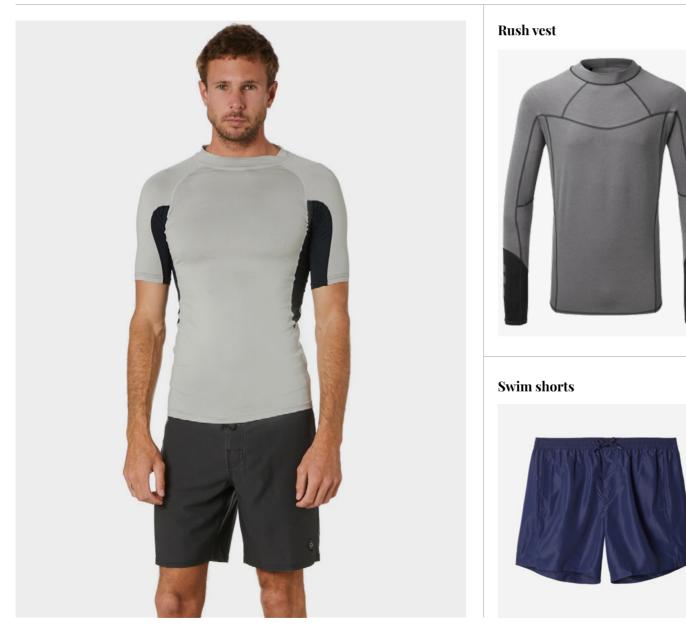

#### STRETCH T-SHIRT

STRETCH 3/4 SLEEVE T-SHIRT

| Performance T-Shirt                      |       |
|------------------------------------------|-------|
| COMPOSITION                              | SIZE  |
| 95% CoolDry micro polyester + 5% spandex | S-3XL |
| or 100% polyester CoolDry                |       |
|                                          |       |

LUXURY SPORT T-SHIRT

COOLDRY T-SHIRT