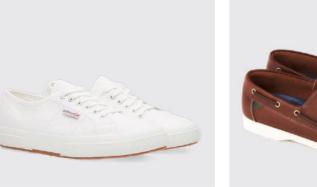

### Accessories

CAP WITH OR WITHOUT RETAINER CLIP

DECK SHOES

32

FLIP FLOPS

#### Shoes

### Shoes