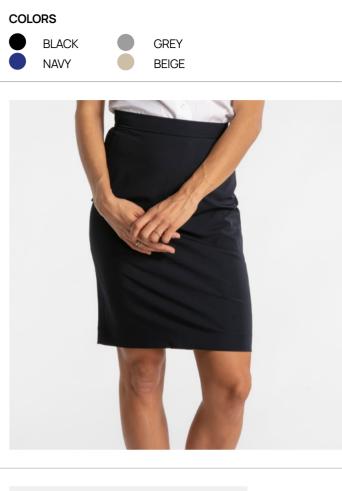

## Owner on board

Longuette / Long Trousers WomanCOMPOSITIONSIZE51% PA + 39%CO + 10%EAXS-XXL

Longuette

Shirt COLORS

BlackWhite

#### Skort / Short with flap / Longuette \*

| COLORS                                                     | L |
|------------------------------------------------------------|---|
| 4 standard colors<br>+ other colors<br>available on demand | v |