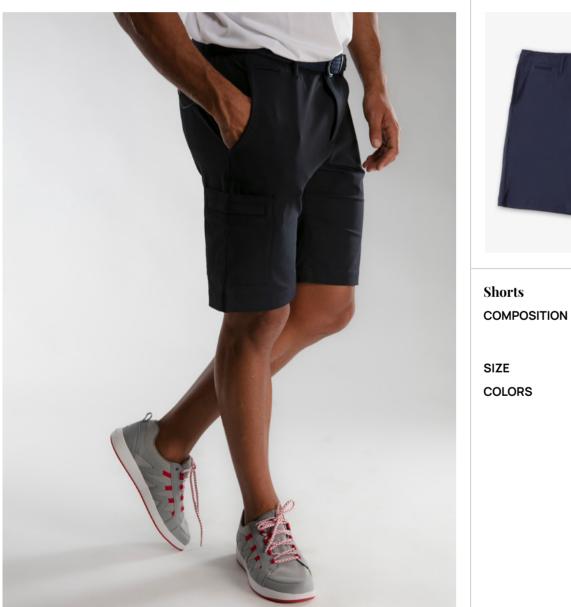

## Owner on board

| Short with flap / Skort / Short |        |
|---------------------------------|--------|
| COMPOSITION                     | SIZE   |
| 51% PA + 39%CO + 10%EA          | XS-XXL |

Skort

Short with flap

Short

Women's Day wear

UNIFORMS