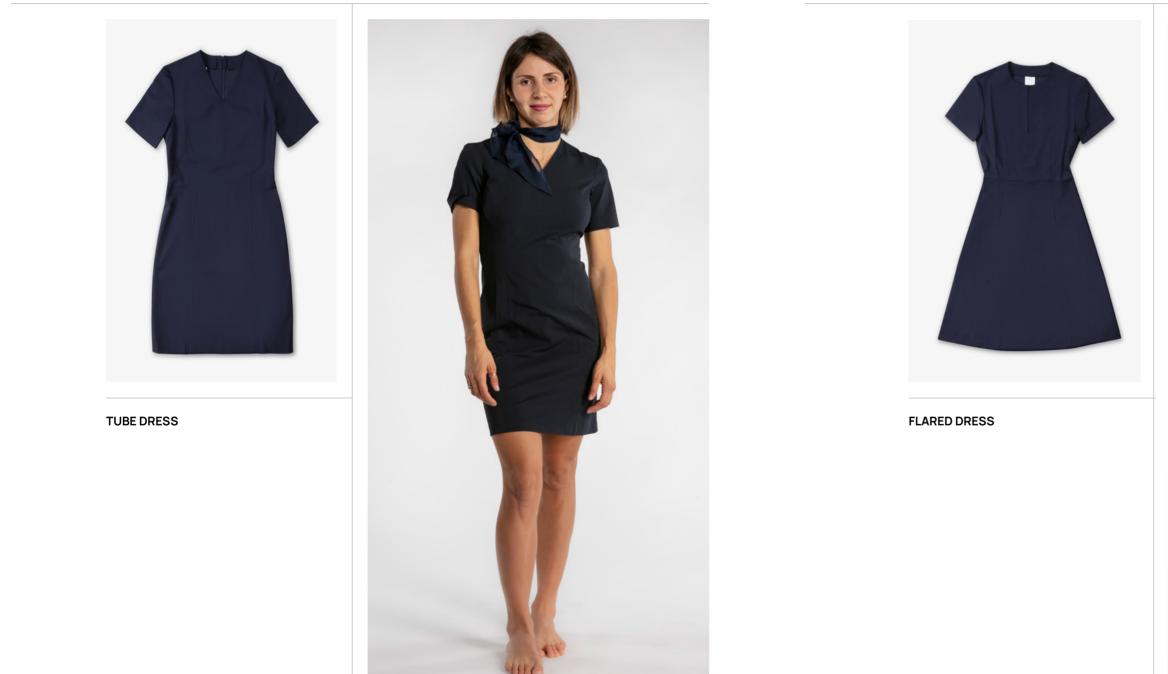

## Owner on board

DressesCOMPOSITIONSIZE51% PA + 39%CO + 10%EAXS-XXL

Woman Formal wear

UNIFORMS

| Dress *                                                    |                                |          |                                                |             |
|------------------------------------------------------------|--------------------------------|----------|------------------------------------------------|-------------|
| COLORS                                                     | MODELS                         | LENGTH   | BELT LOOPS                                     | ACCESSORIES |
| 4 standard colors<br>+ other colors<br>available on demand | - tube dress<br>- flared dress | variable | - loop for radio<br>holster<br>- belt loops in | epaulettes  |