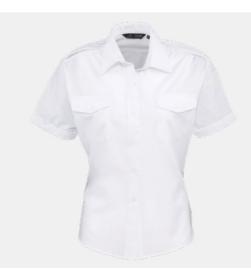

## Owner on board

Shirt COLORS Black O White

| Shirt *            |                                                                                                      |                                    |                                                                            |                                                                                         |
|--------------------|------------------------------------------------------------------------------------------------------|------------------------------------|----------------------------------------------------------------------------|-----------------------------------------------------------------------------------------|
| COLORS             | POCKETS                                                                                              | SLEEVES                            | BUTTONS                                                                    | NECK                                                                                    |
| - black<br>- white | <ul> <li>single or double<br/>front pocket</li> <li>classic pocket</li> <li>bellow pocket</li> </ul> | - short<br>- long<br>- 3/4 (woman) | <ul> <li>customized</li> <li>colored thread<br/>for buttonholes</li> </ul> | - cutaway collar<br>- botton down<br>- banded collar<br>(women's)<br>- V-neck (women's) |