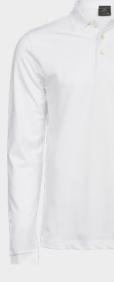

otto + 10% elastane S-3XL or 100% ringspun combed organic cotton

#### STRETCH T-SHIRT

STRETCH 3/4 SLEEVE T-SHIRT





| Performance T-Shirt                      |       |
|------------------------------------------|-------|
| COMPOSITION                              | SIZE  |
| 95% CoolDry micro polyester + 5% spandex | S-3XL |
| or 100% polyester CoolDry                |       |
|                                          |       |

LUXURY SPORT T-SHIRT

COOLDRY T-SHIRT



#### WEIGHT

195-220gsm

### COLORS





LONG SLEEVE INTERLOCK T-SHIRT

DARK GREY WHITE





Men's Day wear

UNIFORMS

## Owner on board

**Tech Polo** SIZE COMPOSITION 95% recycled polyester S-3XL 5% elastane



LUXURY STRETCH POLO

51% PA 39%CO

10%EA

XS-XXL

Black

Grey
Navy
Beige

#### STRETCH LONG SLEEVE POLO







### WEIGHT

COLORS

**BLACK** 

NAVY

187 gsm



DARK GREY

**WHITE** 



### Cotton polos

WEIGHT

SIZE COLORS 215gsm

COMPOSITION 95% ringspun combed organic cotton 5% elastane Mini pique

S-3XL





### Men's Day wear

UNIFORMS

Work

#### **Cotton T-Shirt** COMPOSITION SIZE 90% ringspun combed cotton + 10% elastane S-3XL or 100% ringspun combed organic cotton

STRETCH T-SHIRT

LONG SLEEVE INTERLOCK T-SHIRT



|     | 1 |  |
|-----|---|--|
| 101 |   |  |
|     |   |  |

| Performance T-Shirt                      |                 |
|------------------------------------------|-----------------|
| COMPOSITION                              | SIZE            |
| 95% CoolDry micro polyester + 5% spandex | S-3XL           |
| or 100% polyester CoolDry                |                 |
| L