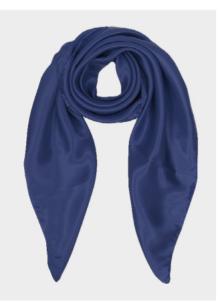

## Women's Formal wear

Accessories

Foulard

#### Foulard

| COLORS                                             | MATERIAL            |  |
|----------------------------------------------------|---------------------|--|
| - other colors<br>available on demand<br>- texture | - chiffon<br>- silk |  |