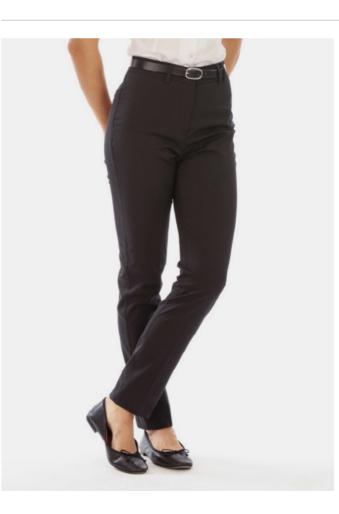

### Men's long trousers

| COMPOSITION | 51% PA<br>39%CO<br>10%EA                                        |
|-------------|-----------------------------------------------------------------|
| SIZE        | XS-XXL                                                          |
| COLORS      | <ul><li>Black</li><li>Grey</li><li>Navy</li><li>Beige</li></ul> |

#### Women's long trousers

We offer a range of accessories to complement our collection of uniforms. We only work with the best brands on the market.