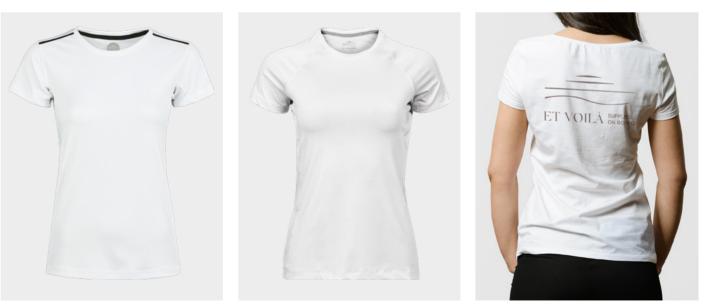

### Women's Day wear

Work

**Cotton T-Shirt** SIZE COMPOSITION 90% ringspun combed cotto + 10% elastane S-3XL or 100% ringspun combed organic cotton

#### STRETCH T-SHIRT

STRETCH 3/4 SLEEVE T-SHIRT

| Performance T-Shirt                      |       |
|------------------------------------------|-------|
| COMPOSITION                              | SIZE  |
| 95% CoolDry micro polyester + 5% spandex | S-3XL |
| or 100% polyester CoolDry                |       |
|                                          |       |