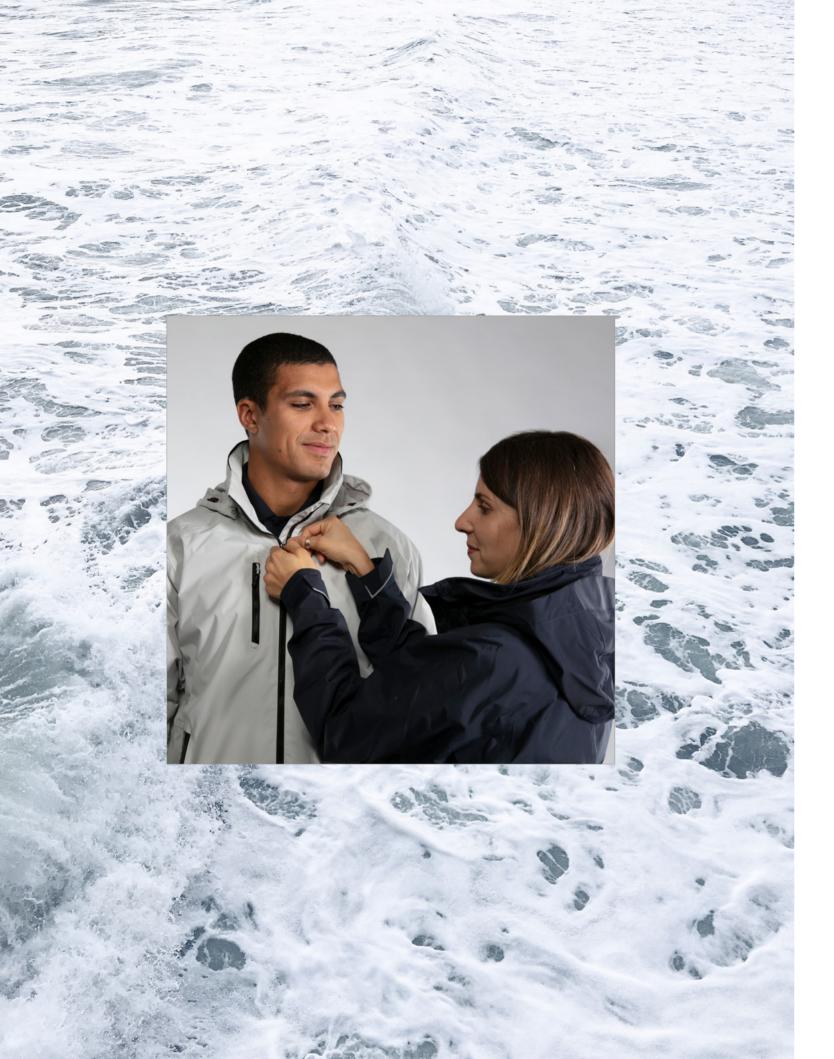

## Jackets and fleece

## Jackets and fleece

Fleece vest

Softshell

Softshell vest