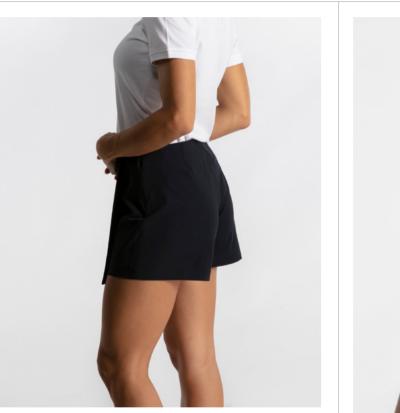

## Owner on board

| Short with flap / Skort / Short |        |
|---------------------------------|--------|
| COMPOSITION                     | SIZE   |
| 51% PA + 39%CO + 10%EA          | XS-XXL |

Skort

Short with flap

Short

Women's Day wear

UNIFORMS