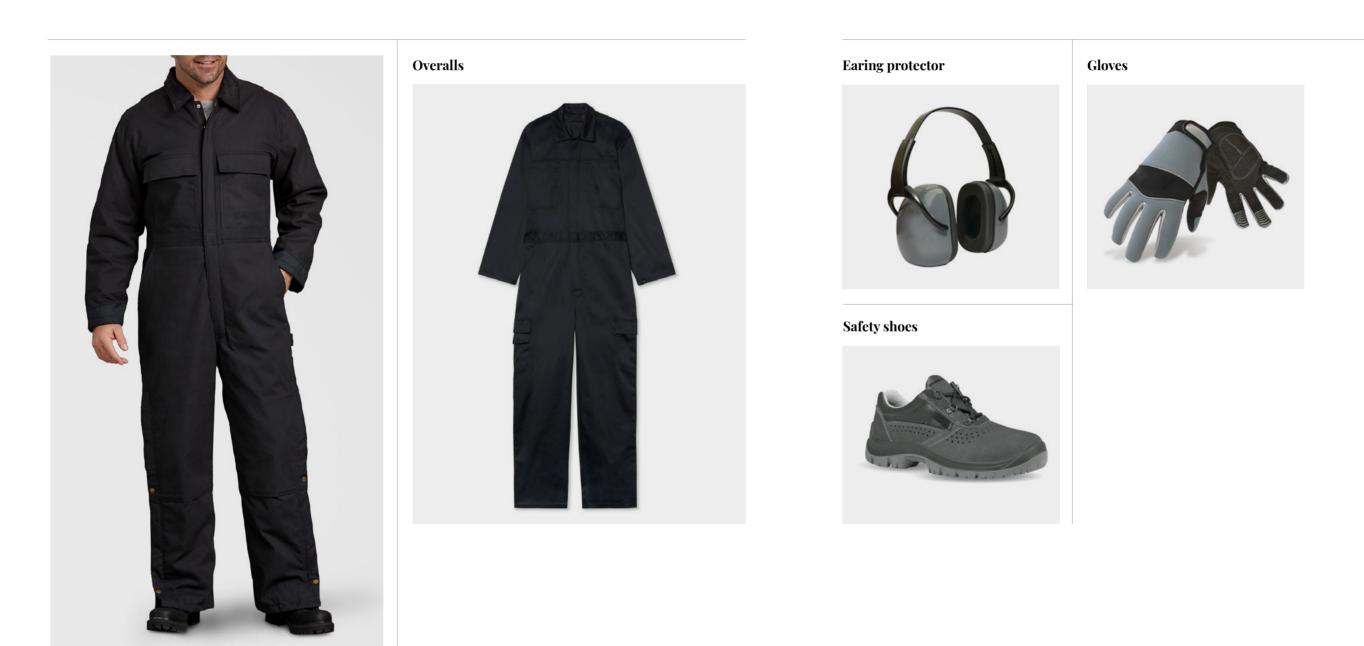

THOUT RETAINER CLIP







DECK SHOES



32

FLIP FLOPS

### Men's Formal wear

UNIFORMS

## Accessories



Tie



Epaulettes



V-neck sweather





#### Leather belt



#### Shoes





## Women's Formal wear

Accessories



Foulard







### Leather belt



### Shoes



### Gloves





### Women's wear

UNIFORMS

## Jackets and fleece









### Men's wear

UNIFORMS

## Jackets and fleece









Fleece vest

Softshell



Softshell vest







### ET VOILÀ

## Other Uniforms

#### UNIFORMS

From deck to engine room, from kitchen to any other environment, we offer technical garments to provide comfort, safety, and adaptability to crew members.





### Tender man





### Rain jacket



Water shoes



## Outdoor



#### Boots





## Chef wear





### Shoes



## Engine room worker





# CLIQUE



Brands we work with





































ET VOILÀ everything is possible

Couldn't find the item you were seeking for your crew? Then we can design one together, tailored to meet your needs!

### Everything is customizable

UNIFORMS

### UNIFORMS COLLECTION

We are aware just how important it is to have a clothing range that exactly meets your requirements and is in line

with the conventional dress code. That is why we place all our care, experience, and attention to detail into making garments that are *tailor-made for yachting*.





All our clothing range is made in Italy, designed in-house and 100% customizable. We offer high-performance materials, excellent fit, and continuity of supply.











#### Short / Long Trouser \*

| COLORS