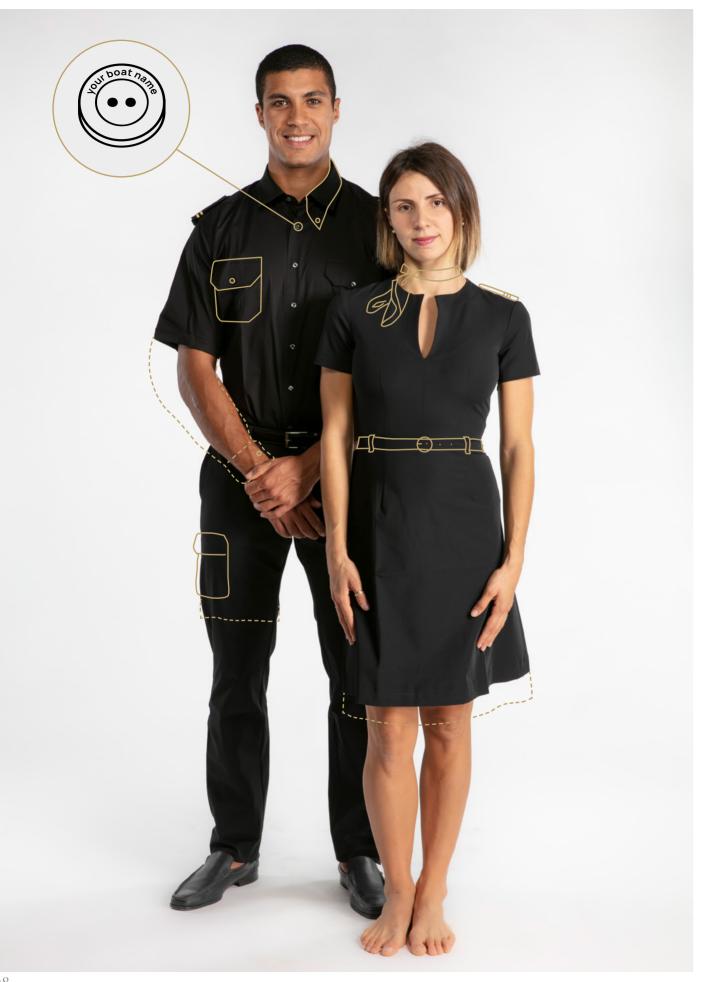

#### \* Additional details

- **logos** can be applied in various positions (embroidered, sublimation printed, screen printed)
- customized label with your boat's name

www.et-voila.it info@et-voila.it

TONIDIGRIGIO