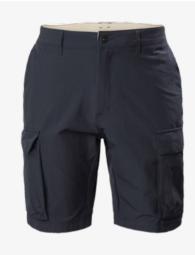

COOLDRY T-SHIRT

| Shorts side pocket man |                                                                      |  |
|------------------------|----------------------------------------------------------------------|--|
| COMPOSITION            | 51% PA<br>39%CO<br>10%EA                                             |  |
| SIZE                   | XS-XXL                                                               |  |
| COLORS                 | <ul> <li>Black</li> <li>Grey</li> <li>Navy</li> <li>Beige</li> </ul> |  |