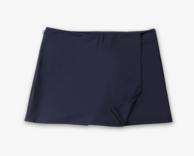

## Owner on board

| Short with flap / Skort / Short |        |
|---------------------------------|--------|
| COMPOSITION                     | SIZE   |
| 51% PA + 39%CO + 10%EA          | XS-XXL |

Skort

#### Skort / Short with flap / Longuette \*

| COLORS                                                     | L |
|------------------------------------------------------------|---|
| 4 standard colors<br>+ other colors<br>available on demand | v |