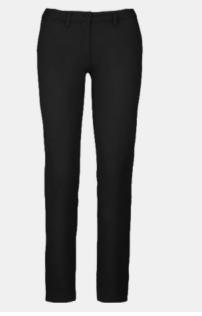

### Men's long trousers

| COMPOSITION | 51% PA<br>39%CO<br>10%EA                                        |
|-------------|-----------------------------------------------------------------|
| SIZE        | XS-XXL                                                          |
| COLORS      | <ul><li>Black</li><li>Grey</li><li>Navy</li><li>Beige</li></ul> |

#### Short / Long Trouser \*

| COLORS                                                     | POCKETS                                                                                                                     | L |
|------------------------------------------------------------|-----------------------------------------------------------------------------------------------------------------------------|---|
| 4 standard colors<br>+ other colors<br>available on demand | <ul> <li>without side pockets</li> <li>with one or two<br/>side pocket</li> <li>colored thread<br/>on the pocket</li> </ul> | - |