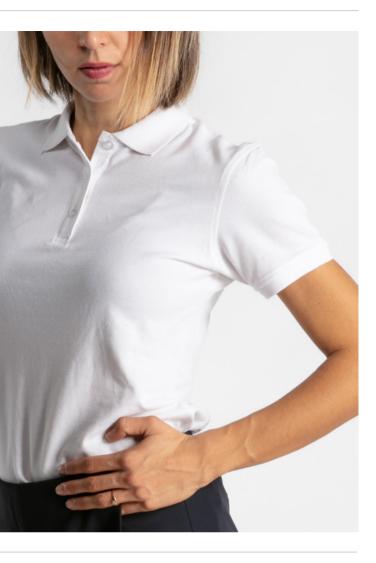

## Owner on board

Cotton polos WEIGHT 215gsm COMPOSITION 95% ringspun combed organic cotton 5% elastane Mini pique SIZE S-3XL Black
White
Navy
Dark Grey COLORS

LUXURY STRETCH POLO

### Cotton polos

WEIGHT

SIZE COLORS 215gsm

COMPOSITION 95% ringspun combed organic cotton 5% elastane Mini pique

S-3XL