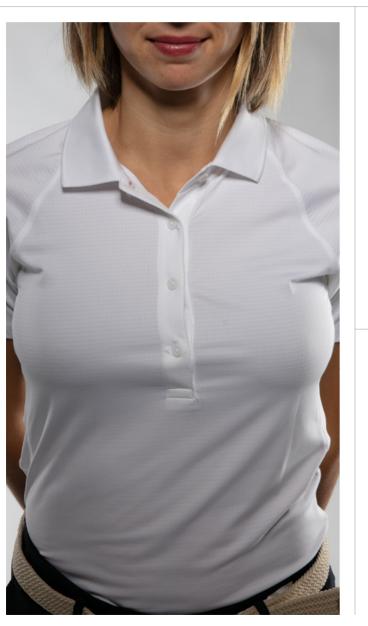

## Owner on board

Cotton polos WEIGHT 215gsm COMPOSITION 95% ringspun combed organic cotton 5% elastane Mini pique SIZE S-3XL Black
White
Navy
Dark Grey COLORS

LUXURY STRETCH POLO

### Cotton polos

WEIGHT

SIZE COLORS 215gsm

COMPOSITION 95% ringspun combed organic cotton 5% elastane Mini pique

S-3XL