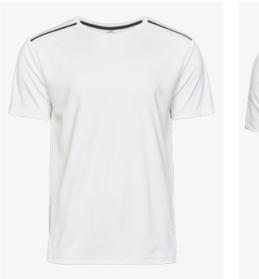

#### STRETCH T-SHIRT

STRETCH 3/4 SLEEVE T-SHIRT

| Performance T-Shirt                      |       |
|------------------------------------------|-------|
| COMPOSITION                              | SIZE  |
| 95% CoolDry micro polyester + 5% spandex | S-3XL |
| or 100% polyester CoolDry                |       |
|                                          |       |

| Performance T-Shirt                      |                 |
|------------------------------------------|-----------------|
| COMPOSITION                              | SIZE            |
| 95% CoolDry micro polyester + 5% spandex | S-3XL           |
| or 100% polyester CoolDry                |                 |
| LUXURY SPORT T-SHIRT                     | COOLDRY T-SHIRT |