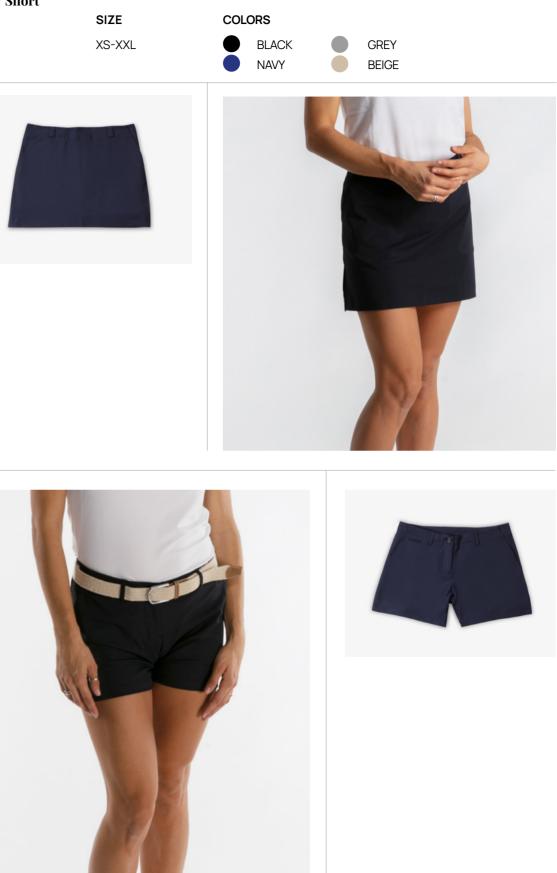

## Owner on board

| Short with flap / Skort / Short |        |
|---------------------------------|--------|
| COMPOSITION                     | SIZE   |
| 51% PA + 39%CO + 10%EA          | XS-XXL |

Skort

Short with flap

Short

Women's Day wear

UNIFORMS

COOLDRY T-SHIRT

| Shorts side pocket man |                                                                      |  |
|------------------------|----------------------------------------------------------------------|--|
| COMPOSITION            | 51% PA<br>39%CO<br>10%EA                                             |  |
| SIZE                   | XS-XXL                                                               |  |
| COLORS                 | <ul> <li>Black</li> <li>Grey</li> <li>Navy</li> <li>Beige</li> </ul> |  |