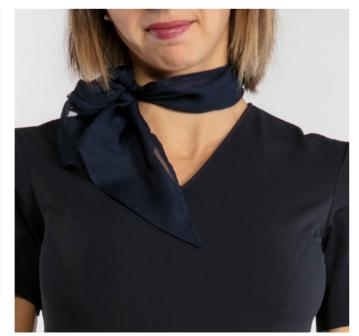

## Women's Formal wear

Accessories

Foulard

#### Foulard

| COLORS                                             | MATERIAL            |  |
|----------------------------------------------------|---------------------|--|
| - other colors<br>available on demand<br>- texture | - chiffon<br>- silk |  |