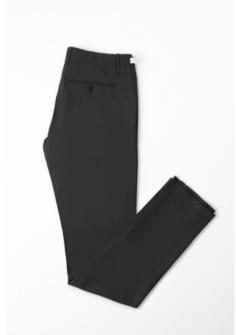

### Men's long trousers

| COMPOSITION | 51% PA<br>39%CO<br>10%EA                                        |
|-------------|-----------------------------------------------------------------|
| SIZE        | XS-XXL                                                          |
| COLORS      | <ul><li>Black</li><li>Grey</li><li>Navy</li><li>Beige</li></ul> |