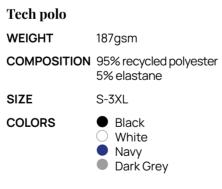

## Owner on board

**Tech Polo** SIZE COMPOSITION 95% recycled polyester S-3XL 5% elastane

LUXURY STRETCH POLO

51% PA 39%CO

10%EA

XS-XXL

Black

Grey
Navy
Beige

### WEIGHT

COLORS

**BLACK** 

NAVY

187 gsm

DARK GREY

**WHITE** 