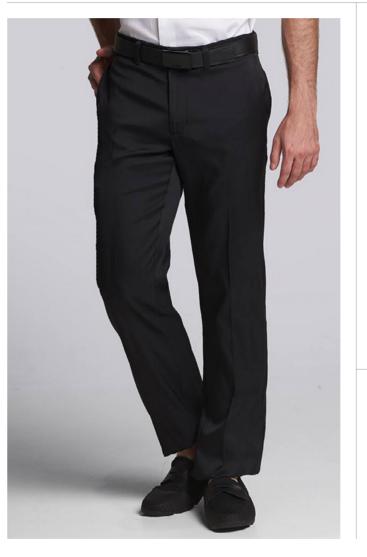

### Men's long trousers

| COMPOSITION | 51% PA<br>39%CO<br>10%EA                                        |
|-------------|-----------------------------------------------------------------|
| SIZE        | XS-XXL                                                          |
| COLORS      | <ul><li>Black</li><li>Grey</li><li>Navy</li><li>Beige</li></ul> |