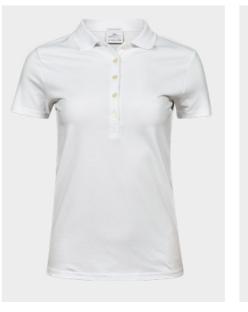

## Owner on board

Cotton polos WEIGHT 215gsm COMPOSITION 95% ringspun combed organic cotton 5% elastane Mini pique SIZE S-3XL Black
White
Navy
Dark Grey COLORS

LUXURY STRETCH POLO

### Cotton polos

WEIGHT

SIZE COLORS 215gsm

COMPOSITION 95% ringspun combed organic cotton 5% elastane Mini pique

S-3XL