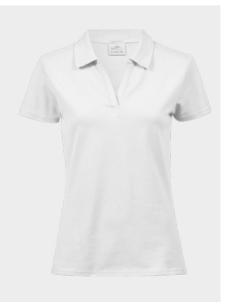

and will remain available in the following years. Made with technical fabrics suited for on-board work, these garments will retain their shape, while providing great comfort and an excellent fit. UNIFORMS

and Work

Owner on board





Women's Day wear

UNIFORMS

## Owner on board

| Short with flap / Skort / Short |        |
|---------------------------------|--------|
| COMPOSITION                     | SIZE   |
| 51% PA + 39%CO + 10%EA          | XS-XXL |

Skort





Short with flap





Short



Women's Day wear

UNIFORMS

## Owner on board

Cotton polos WEIGHT 215gsm COMPOSITION 95% ringspun combed organic cotton 5% elastane Mini pique SIZE S-3XL Black
White
Navy
Dark Grey COLORS







LUXURY STRETCH POLO

#### LUXURY STRETCH LONG SLEEVE POLO







#### LUXURY STRETCH V-NECK POLO



UNIFORMS

### Women's Day wear

Work







**Cotton T-Shirt** SIZE COMPOSITION 90% ringspun combed cotto + 10% elastane S-3XL or 100% ringspun combed organic cotton

#### STRETCH T-SHIRT

STRETCH 3/4 SLEEVE T-SHIRT





| Performance T-Shirt                      |       |
|------------------------------------------|-------|
| COMPOSITION                              | SIZE  |
| 95% CoolDry micro polyester + 5% spandex | S-3XL |
| or 100% polyester CoolDry                |       |
|                                          |       |

LUXURY SPORT T-SHIRT

COOLDRY T-SHIRT



#### WEIGHT

195-220gsm

### COLORS





LONG SLEEVE INTERLOCK T-SHIRT

DARK GREY WHITE





Men's Day wear

UNIFORMS

## Owner on board

**Tech Polo** SIZE COMPOSITION 95% recycled polyester S-3XL 5% elastane



LUXU