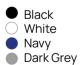

## Owner on board

Cotton polos WEIGHT 215gsm COMPOSITION 95% ringspun combed organic cotton 5% elastane Mini pique SIZE S-3XL Black
White
Navy
Dark Grey COLORS

LUXURY STRETCH POLO