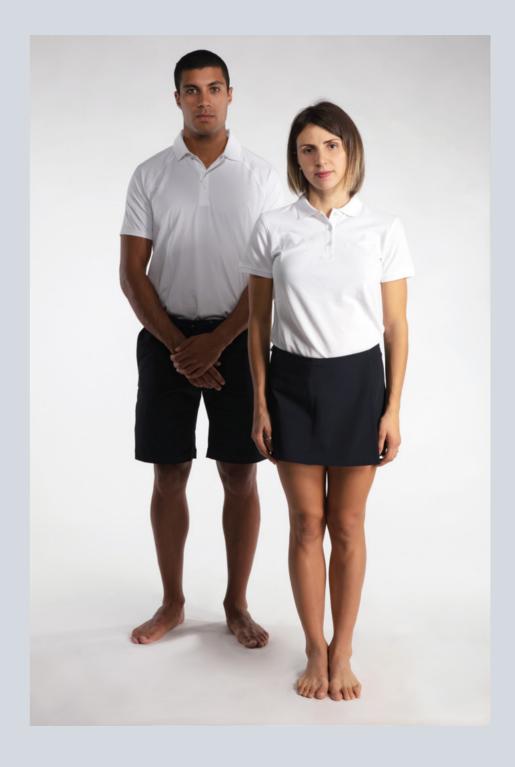

### Men's and women's Day wear

Garments are available in 4 standard colors, are manufactured throughout the year and will remain available in the following years. Made with technical fabrics suited for on-board work, these garments will retain their shape, while providing great comfort and an excellent fit. UNIFORMS