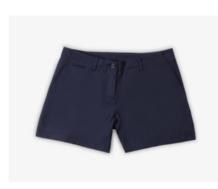

## Owner on board

| Short with flap / Skort / Short |        |
|---------------------------------|--------|
| COMPOSITION                     | SIZE   |
| 51% PA + 39%CO + 10%EA          | XS-XXL |

Skort

Short with flap

Short

Women's Day wear

UNIFORMS