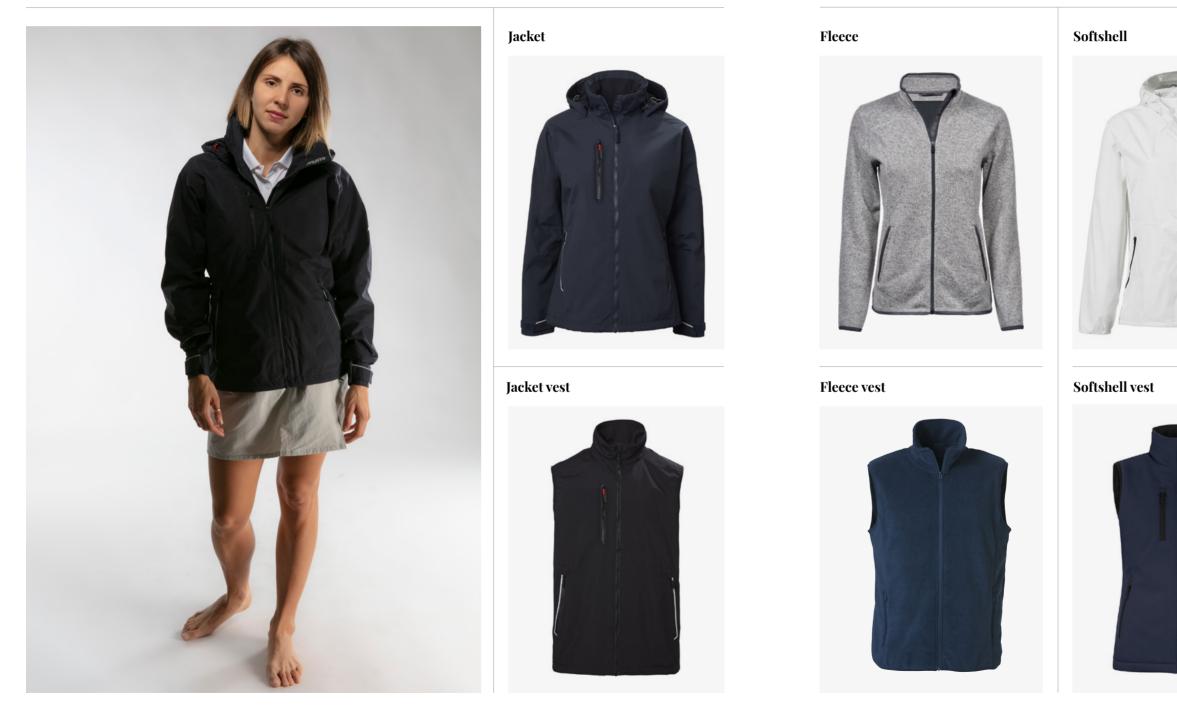

## Jackets and fleece

## Jackets and fleece

Fleece vest

Softshell

Softshell vest