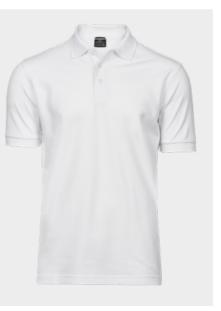

## Owner on board

Cotton polos WEIGHT 215gsm COMPOSITION 95% ringspun combed organic cotton 5% elastane Mini pique SIZE S-3XL Black
White
Navy
Dark Grey COLORS

LUXURY STRETCH POLO

### Cotton polos

WEIGHT

SIZE COLORS 215gsm

COMPOSITION 95% ringspun combed organic cotton 5% elastane Mini pique

S-3XL