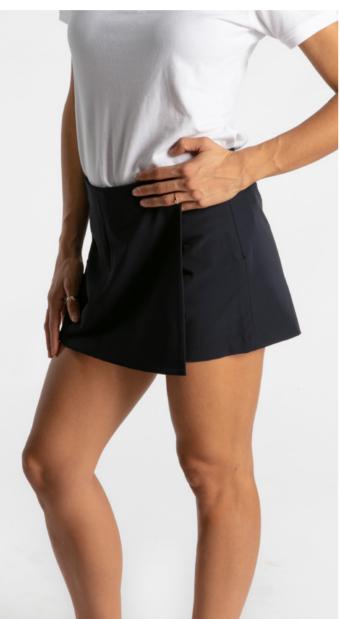

## Owner on board

| Short with flap / Skort / Short |        |
|---------------------------------|--------|
| COMPOSITION                     | SIZE   |
| 51% PA + 39%CO + 10%EA          | XS-XXL |

Skort

Short with flap

Short

Women's Day wear

UNIFORMS