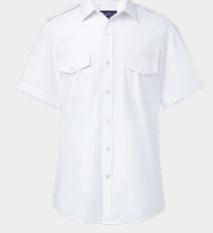

10%EA                                             |  |
| SIZE                   | XS-XXL                                                               |  |
| COLORS                 | <ul> <li>Black</li> <li>Grey</li> <li>Navy</li> <li>Beige</li> </ul> |  |

#### WEIGHT

195-220gsm

### COLORS





DARK GREY **WHITE** 





WEIGHT 150 -160gsm





DARK GREY WHITE



### Men's and women's Formal Uniforms

Uniforms are available in 4 standard colors, are manufactured throughout the year and will remain available in the following years. Made with technical fabrics suited for on-board work, these uniforms will retain their shape, while providing great comfort and an excellent fit. UNIFORMS

Owner

on board





22

Men's Formal wear

UNIFORMS

## Owner on board





Shirt COLORS Black O White







### Men's long trousers

| COMPOSITION | 51% PA<br>39%CO<br>10%EA                                        |
|-------------|-----------------------------------------------------------------|
| SIZE        | XS-XXL                                                          |
| COLORS      | <ul><li>Black</li><li>Grey</li><li>Navy</li><li>Beige</li></ul> |



Women's Formal wear

UNIFORMS

## Owner on board

DressesCOMPOSITIONSIZE51% PA + 39%CO + 10%EAXS-XXL







Woman Formal wear

UNIFORMS

## Owner on board

Longuette / Long Trousers WomanCOMPOSITIONSIZE51% PA + 39%CO + 10%EAXS-XXL



Longuette







Shirt COLORS



BlackWhite





#### Women's long trousers





We offer a range of accessories to complement our collection of uniforms. We only work with the best brands on the market.