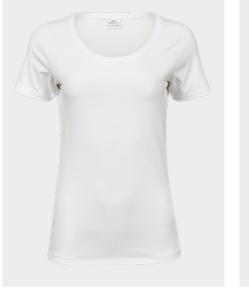

### Women's Day wear

Work

**Cotton T-Shirt** SIZE COMPOSITION 90% ringspun combed cotto + 10% elastane S-3XL or 100% ringspun combed organic cotton

#### **Cotton T-Shirt** COMPOSITION SIZE 90% ringspun combed cotton + 10% elastane S-3XL or 100% ringspun combed organic cotton

STRETCH T-SHIRT

LONG SLEEVE INTERLOCK T-SHIRT

|     | 1 |  |
|-----|---|--|
| 101 |   |  |
|     |   |  |