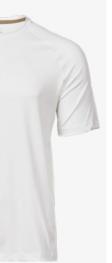

### Women's Day wear

Work

**Cotton T-Shirt** SIZE COMPOSITION 90% ringspun combed cotto + 10% elastane S-3XL or 100% ringspun combed organic cotton

#### **Cotton T-Shirt** COMPOSITION SIZE 90% ringspun combed cotton + 10% elastane S-3XL or 100% ringspun combed organic cotton

STRETCH T-SHIRT

LONG SLEEVE INTERLOCK T-SHIRT

|     | 1 |  |
|-----|---|--|
| 101 |   |  |
|     |   |  |