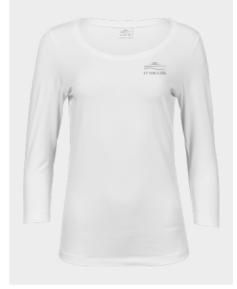

#### STRETCH T-SHIRT

STRETCH 3/4 SLEEVE T-SHIRT

| Performance T-Shirt                      |       |
|------------------------------------------|-------|
| COMPOSITION                              | SIZE  |
| 95% CoolDry micro polyester + 5% spandex | S-3XL |
| or 100% polyester CoolDry                |       |
|                                          |       |

| Performance T-Shirt                      |                 |
|------------------------------------------|-----------------|
| COMPOSITION                              | SIZE            |
| 95% CoolDry micro polyester + 5% spandex | S-3XL           |
| or 100% polyester CoolDry                |                 |
| LUXURY SPORT T-SHIRT                     | COOLDRY T-SHIRT |