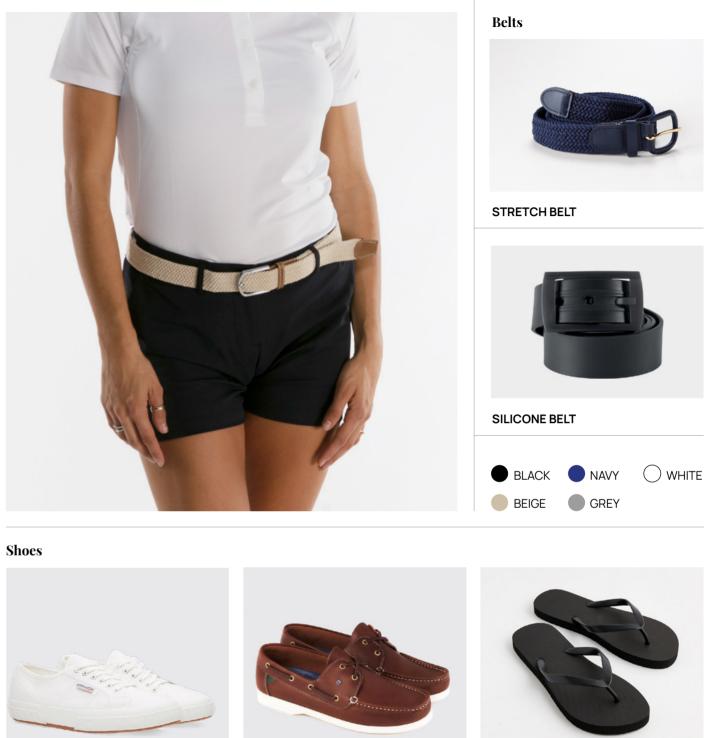

## Owner on board

| Short with flap / Skort / Short |        |
|---------------------------------|--------|
| COMPOSITION                     | SIZE   |
| 51% PA + 39%CO + 10%EA          | XS-XXL |

Skort

Short with flap

Short

Women's Day wear

UNIFORMS