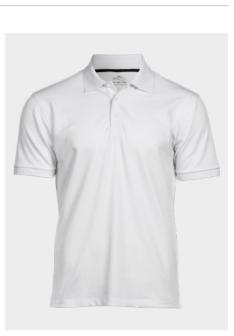

## Owner on board

Cotton polos WEIGHT 215gsm COMPOSITION 95% ringspun combed organic cotton 5% elastane Mini pique SIZE S-3XL Black
White
Navy
Dark Grey COLORS

LUXURY STRETCH POLO