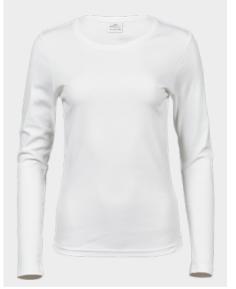

### COLORS

LONG SLEEVE INTERLOCK T-SHIRT

DARK GREY WHITE

Men's Day wear

UNIFORMS