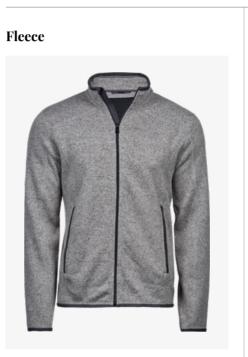

## Jackets and fleece

## Jackets and fleece

Fleece vest

Softshell

Softshell vest

#### Pile /Fleece \*

| COLORS                                                     | MODELS           |  |
|------------------------------------------------------------|------------------|--|
| 4 standard colors<br>+ other colors<br>available on demand | different models |  |
| Fouland                                                    |                  |  |