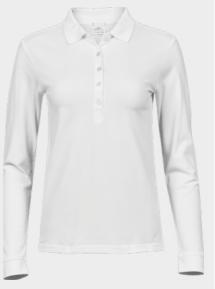

are manufactured throughout the year and will remain available in the following years. Made with technical fabrics suited for on-board work, these garments will retain their shape, while providing great comfort and an excellent fit. UNIFORMS

and Work

Owner on board





Women's Day wear

UNIFORMS

## Owner on board

| Short with flap / Skort / Short |        |
|---------------------------------|--------|
| COMPOSITION                     | SIZE   |
| 51% PA + 39%CO + 10%EA          | XS-XXL |

Skort





Short with flap





Short



Women's Day wear

UNIFORMS

## Owner on board

Cotton polos WEIGHT 215gsm COMPOSITION 95% ringspun combed organic cotton 5% elastane Mini pique SIZE S-3XL Black
White
Navy
Dark Grey COLORS







LUXURY STRETCH POLO

#### LUXURY STRETCH LONG SLEEVE POLO







#### LUXURY STRETCH V-NECK POLO



UNIFORMS

### Women's Day wear

Work







**Cotton T-Shirt** SIZE COMPOSITION 90% ringspun combed cotto + 10% elastane S-3XL or 100% ringspun combed organic cotton

#### STRETCH T-SHIRT

STRETCH 3/4 SLEEVE T-SHIRT





| Performance T-Shirt                      |       |
|------------------------------------------|-------|
| COMPOSITION                              | SIZE  |
| 95% CoolDry micro polyester + 5% spandex | S-3XL |
| or 100% polyester CoolDry                |       |
|                                          |       |

LUXURY SPORT T-SHIRT

COOLDRY T-SHIRT



#### WEIGHT

195-220gsm

### COLORS





LONG SLEEVE INTERLOCK T-SHIRT

DARK GREY WHITE





Men's Day wear

UNIFORMS

## Owner on board

**Tech Polo** SIZE COMPOSITION 95% recycle