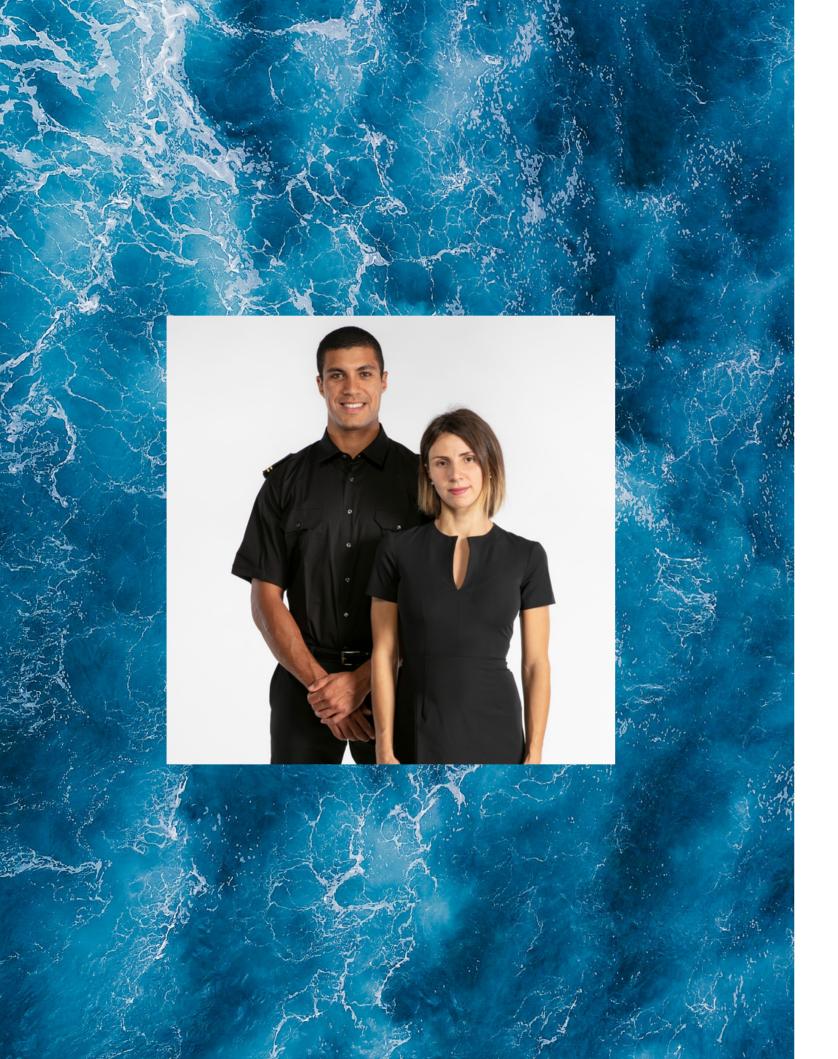

### Men's and women's Day wear

Garments are available in 4 standard colors, are manufactured throughout the year and will remain available in the following years. Made with technical fabrics suited for on-board work, these garments will retain their shape, while providing great comfort and an excellent fit. UNIFORMS

and Work

Owner on board

Women's Day wear

UNIFORMS